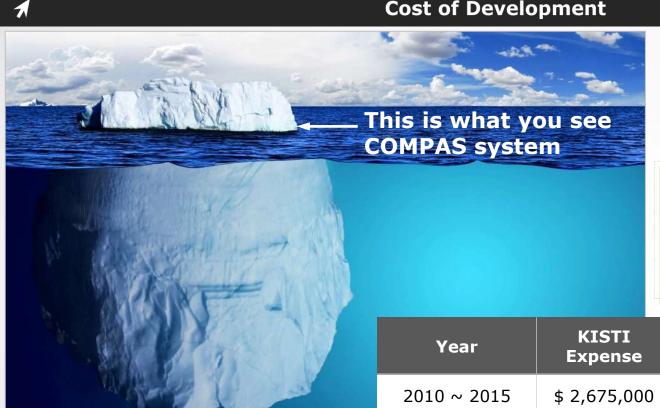

# **Cost of Development**

The price depends on the number of users you use

| Year        | KISTI<br>Expense | Government<br>Expense | MISOTECH<br>Expense |  |
|-------------|------------------|-----------------------|---------------------|--|
| 2010 ~ 2015 | \$ 2,675,000     | -                     | -                   |  |
| 2017 ~ 2018 | -                | \$ 433,000            | \$ 252,000          |  |
| Sub Total   | \$ 2,675,000     | \$ 433,000            | \$ 252,000          |  |
| Total       | \$ 3,360,000     |                       |                     |  |